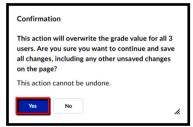

 Click 'Enter Grades' from the dropdown menu next to the Grade item for a "Grade All" window to pop-up

• Enter the number of points > Click 'Save' for a 'Confirmation' window to pop-up > Review and Click 'Yes' if you want to continue for the points to show up for all of the students.