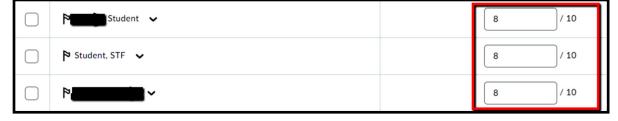

**Note:** The points will be displayed to the students at this time.

- You may update the grades to different students who have received different points
- Click 'Save and Close"