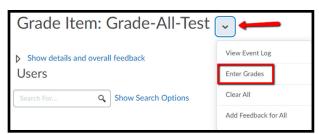

 Click 'Enter Grades' from the dropdown menu next to the Grade item for a "Grade All" window to pop-up

• Enter the number of points > Click 'Save' for a 'Confirmation' window to pop-up > Review and Click 'Yes' if you want to continue for the points to show up for all of the students.