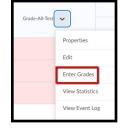

## Grade All

- Click 'Grades' from the dropdown menu of 'Assessments' to go to the 'Enter Grades' page
- Click 'Enter Grades' from the dropdown menu next to the Grade item to go to the "Grade Item: xxxxxx" page
  - Scroll down to notice that the grade column is empty