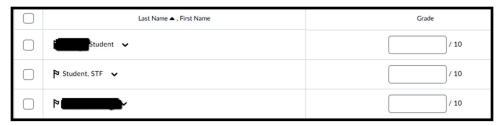

## Grade All

- Click 'Grades' from the dropdown menu of 'Assessments' to go to the 'Enter Grades' page
- Click 'Enter Grades' from the dropdown menu next to the Grade item to go to the "Grade Item: xxxxxx" page
  - Scroll down to notice that the grade column is empty