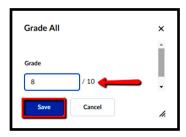

 Click 'Enter Grades' from the dropdown menu next to the Grade item for a "Grade All" window to pop-up

• Enter the number of points > Click 'Save' for a 'Confirmation' window to pop-up > Review and Click 'Yes' if you want to continue for the points to show up for all of the students.