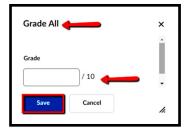

 Click 'Enter Grades' from the dropdown menu next to the Grade item for a "Grade All" window to pop-up

• Enter the number of points > Click 'Save' for a 'Confirmation' window to pop-up > Review and Click 'Yes' if you want to continue for the points to show up for all of the students.