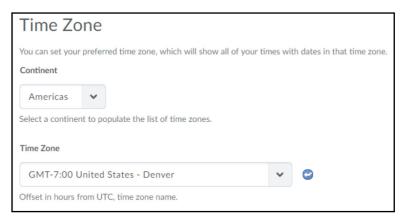

## **Change Time Zone**

By default, D2L is set to 'GMT:6:00 United States - Chicago'

- Login to D2L
- Go to 'Account Settings' under 'My Settings'

- Scroll down to the 'Time Zone'
- Select
  - 'Americas' for 'Continent'
  - 'GMT:7:00 United States Denver' for 'Time Zone' to set it up for Spearfish, SD.

**Note:** D2L will automatically update to Mountain Standard Time (MST) during Winter and to Mountain Daylight Time (MDT) during Summer.

Click on 'Save and Close'

For example: If JDoe from Chicago sets the time zone to 'GMT:6:00 United States - Chicago' in D2L, D2L will automatically adjust submissions due dates / times to the course's time zone that was set by the instructor.