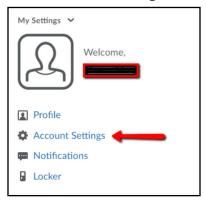

## **Change Time Zone**

By default, D2L is set to 'GMT:6:00 United States - Chicago'

- Login to D2L
- Go to 'Account Settings' under 'My Settings'

- Scroll down to the 'Time Zone'
- Select
  - 'Americas' for 'Continent'
  - 'GMT:7:00 United States Denver' for 'Time Zone' to set it up for Spearfish, SD.