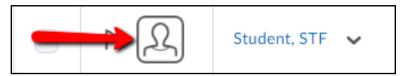

### **View User Profile**

• Click on the image for a 'View User Profile' window to open up with the specific student's profile