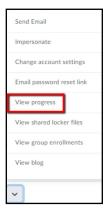

### **View Progress Summary**

• Click on the action menu next to the name of the specific student

Click on 'View Progress' for a 'Progress Summary' page to open up