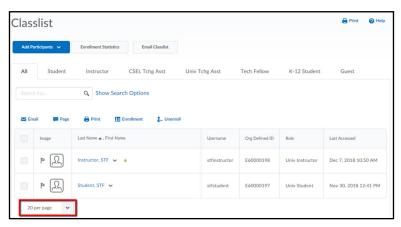

## **Classlist**

Email / User Profile / Progress Summary

Click 'Classlist' from the dropdown menu of 'Resources' to see a list of students in your class

• If you do not see all of your students, use the number per page dropdown menu

### **Email all Users**

- Select the box below 'Email' to select all the users
- Click 'Email' for a 'Compose New Message' window to open up
- Follow the steps