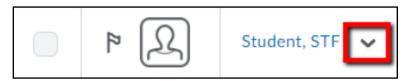

### **View Progress Summary**

• Click on the action menu next to the name of the specific student

Click on 'View Progress' for a 'Progress Summary' page to open up