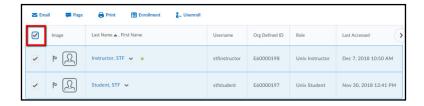

### **Email all Users**

- Select the box below 'Email' to select all the users
- Click 'Email' for a 'Compose New Message' window to open up
- Follow the steps

#### OR

- Select the box next to the student's image
- Click 'Email' for a 'Compose New Message' window to open up
- Follow the steps

### **View User Profile**

• Click on the image for a 'View User Profile' window to open up with the specific student's profile